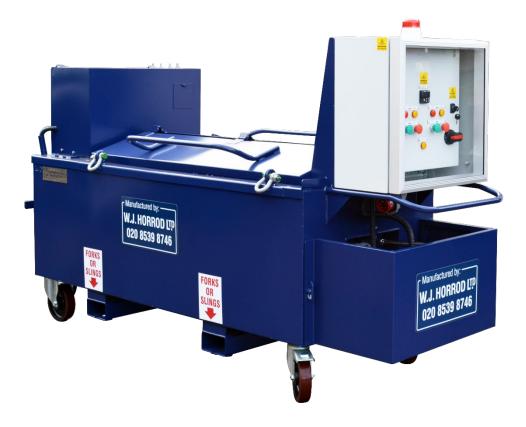

## Specification

| Product:                   | Hot Rubber Melter.                                                                       |
|----------------------------|------------------------------------------------------------------------------------------|
| Model:                     | Fully Electric.                                                                          |
| Capacity:                  | 1.5 Drum - 270 Litres approx.                                                            |
| Power:                     | 415-volt 3 phase – 32 amps (load 20 kW).                                                 |
| <b>Control Panel:</b>      | Digital – Temperature Control.                                                           |
| Drive:                     | 415/30/3 phase motor – gearbox.                                                          |
| Plug:                      | 3 pin female neutral & earth into Melter – 3 pin male neutral & earth into power source. |
| Burner:                    | Single electric heating element.                                                         |
| Main Frame:                | 40 x 40 x 2mm RHS.                                                                       |
| Pan:                       | 5mm plate.                                                                               |
| Stirrer Shaft:             | 40mm BMS.                                                                                |
| Stirrer Shaft<br>Bearings: | 40mm Pillar block.                                                                       |
| Agitation:                 | Oscillating continuous paddle.                                                           |
| End Plates:                | Profiled 6mm.                                                                            |
| Outside Case<br>Sheet:     | 2mm.                                                                                     |

| Outlet:                    | Profiled – 2-piece door and frame.                                                  |                                    |
|----------------------------|-------------------------------------------------------------------------------------|------------------------------------|
| Forklift Locating Sleeves: | Formed section from 3mm mild steel sheet.                                           |                                    |
| Insulation:                | High tempera                                                                        | ture Rockwool dense slab.          |
| Power Lead:                | 20 metre 415 volt.                                                                  |                                    |
| Casters:                   | 2 No. 200mm fixed.<br>2 No. 200mm swivel/braked.<br>Load capacity 500kg per caster. |                                    |
| Lifting Eyebolts:          | M20 metric collared.                                                                |                                    |
| D Shackles:                | 3.25-ton green pin safety.                                                          |                                    |
| Dimensions:                | Length:<br>High:<br>Width:<br>Weight:                                               | 2520mm<br>1520mm<br>870mm<br>687kg |

The images shown represent the model, not the capacity approximated in this specification.