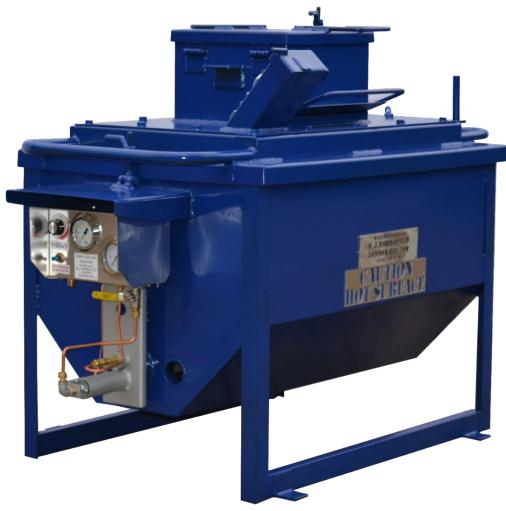

## Specification

Product: Chute loading anti-splash bolt-on fixed lid Bitumen Boiler

Model: SMS4

Capacity: 25 & 50 Gallon.

Mounted On: Free Standing on case sub frame.

Outside Case: 16-gauge sheet double skin, Rockwool high temperature dense slab insulation

between inner and outer skin, profiled end plates and fully welded seams.

Case Sub Frame: 50 x 25 x 16-gauge ERW

40 x 40 x 3mm RSA

Removable Pan: 3mm hot rolled sheet fully welded both inside and out.

Lid: Fixed (bolted down) anti-splash type with loading chute

Burner: Stainless steel ribbon bar burner c/w pilot.

Thermostat: Tempcon 2020 digital thermostat control 12/24V. Flame failure pilot protected main

burner via flame failure valve.

Outlet: 1" plug cock type

Firing: LPG propane gas.

Dimensions: 25 gallons;

Overall length 1340mm Overall width 670mm Overall height 990mm

Weight 145kg approx.

Dimensions: 50 gallons;

Overall length 1460mm
Overall width 770mm
Overall height 1070mm
Weight 160kg approx.