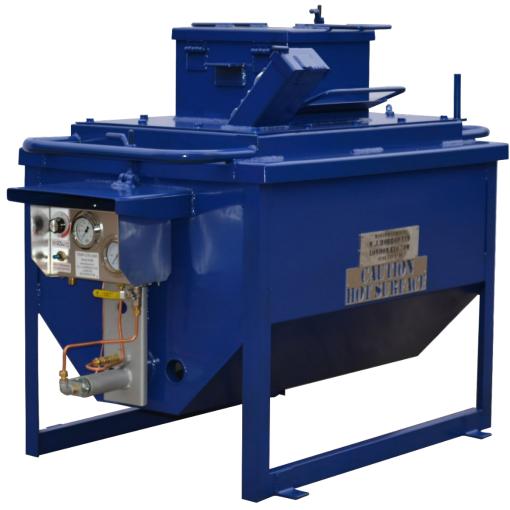

## S p e c i f i c a t i o n

Product: Chute loading anti-splash bolt-on fixed lid Bitumen Boiler

Model: SMS4

Capacity: 25 & 50 Gallon.

Mounted On: Free Standing on case sub frame.

Outside Case: 16-gauge sheet double skin, Rockwool high temperature dense slab insulation

between inner and outer skin, profiled end plates and fully welded seams.

Case Sub Frame: 50 x 25 x 16-gauge ERW

40 x 40 x 3mm RSA

Removable Pan: 3mm hot rolled sheet fully welded both inside and out.

Lid: Fixed (bolted down) anti-splash type with loading chute

Burner: Stainless steel ribbon bar burner c/w pilot.

Thermostat: Tempcon 2020 digital thermostat control 12/24V. Flame failure pilot protected main

burner via flame failure valve.

Outlet: 1" plug cock type

Firing: LPG propane gas.

Dimensions: 25 gallons;

Overall length 1340mm
Overall width 670mm
Overall height 990mm

Weight 145kg approx.

Dimensions: 50 gallons;

Overall length
Overall width
Overall height
Weight